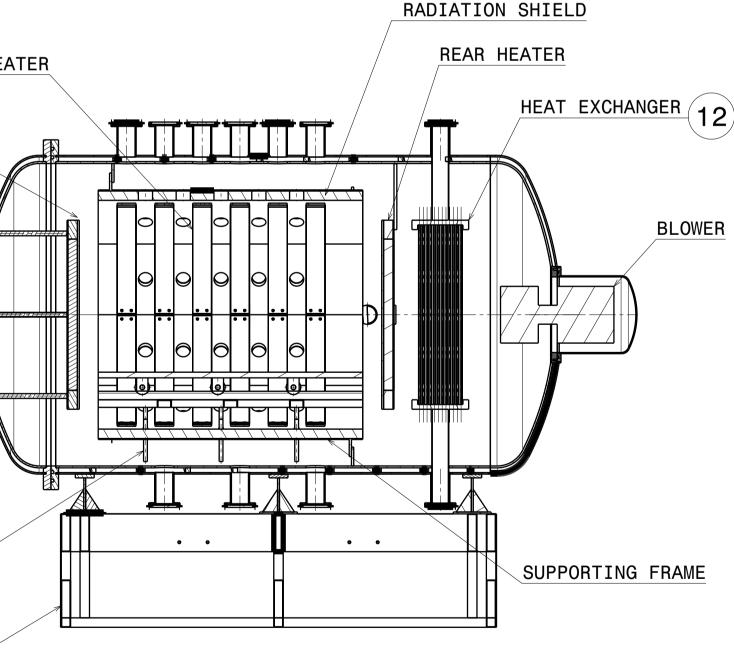

| $\begin{array}{c ccccccccccccccccccccccccccccccccccc$ |                                   | DRAWN     VRP     THIRD ANGLE<br>PROJECTION       DESIGNED     AKSHAY     REF DRG NO: A1       APPROVED     AKSHAY     DRG.NO |                                                               | 1 |
| Р        | O N M                     | L K                              |                                                                                                                                         | F E                                                   | D                                 | C                                                                                                                             | B A                                                           |   |