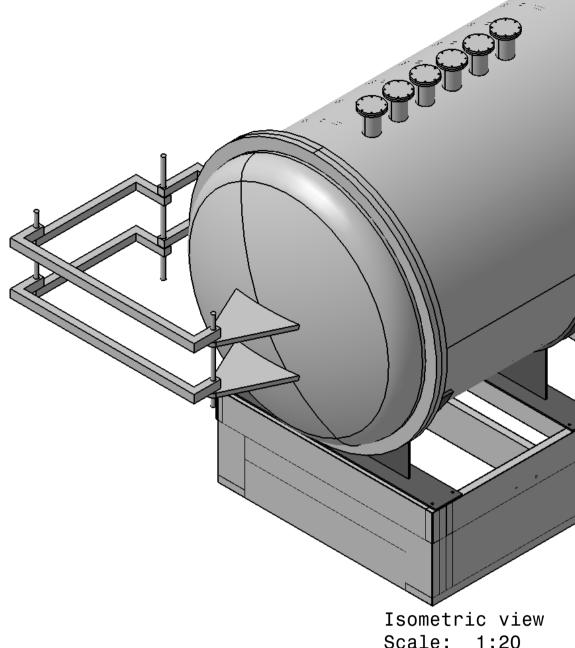

| <u>د</u> | 0 Z 5                     | Ч С Ч                            | т б                                                                                                                                     | ш                                                     | ۵                                 | C (                                                                                                                           | œ <                                                           |   |
|----------|---------------------------|----------------------------------|-----------------------------------------------------------------------------------------------------------------------------------------|-------------------------------------------------------|-----------------------------------|-------------------------------------------------------------------------------------------------------------------------------|---------------------------------------------------------------|---|
| ω        |                           |                                  |                                                                                                                                         |                                                       |                                   |                                                                                                                               |                                                               | 8 |
|          |                           |                                  |                                                                                                                                         |                                                       |                                   |                                                                                                                               |                                                               |   |
|          |                           |                                  |                                                                                                                                         |                                                       |                                   |                                                                                                                               |                                                               |   |
| ~        |                           |                                  |                                                                                                                                         |                                                       |                                   |                                                                                                                               |                                                               | 7 |
|          |                           |                                  |                                                                                                                                         |                                                       |                                   |                                                                                                                               |                                                               |   |
|          |                           |                                  |                                                                                                                                         |                                                       |                                   |                                                                                                                               |                                                               |   |
| G        |                           |                                  |                                                                                                                                         |                                                       |                                   |                                                                                                                               |                                                               | 6 |
|          |                           |                                  |                                                                                                                                         |                                                       |                                   |                                                                                                                               |                                                               |   |
|          |                           |                                  |                                                                                                                                         | Isometric vie<br>Scale: 1:20                          | W                                 |                                                                                                                               |                                                               |   |
| Ω        |                           |                                  |                                                                                                                                         |                                                       |                                   |                                                                                                                               |                                                               | 5 |
|          | Top view<br>Scale: 1:20   |                                  |                                                                                                                                         |                                                       |                                   |                                                                                                                               |                                                               |   |
| 4        | A                         | <u>HEATER</u>                    | RADIATION SHIELD<br>REAR HEATER                                                                                                         |                                                       |                                   |                                                                                                                               |                                                               | 4 |
|          |                           | FRONT HEATER                     | HEAT EXCHANGER 12                                                                                                                       |                                                       |                                   |                                                                                                                               |                                                               |   |
|          |                           | HINGE                            | BLOWER                                                                                                                                  |                                                       |                                   |                                                                                                                               |                                                               |   |
| m        |                           |                                  |                                                                                                                                         |                                                       |                                   |                                                                                                                               |                                                               | 3 |
|          |                           |                                  |                                                                                                                                         |                                                       |                                   |                                                                                                                               |                                                               |   |
|          |                           | LOADING TROLLEY                  | SUPPORTING FRAME                                                                                                                        |                                                       |                                   |                                                                                                                               |                                                               |   |
|          | Front view<br>Scale: 1:20 | SUPPORTING STRUCTURE Section vie | W A-A                                                                                                                                   |                                                       |                                   |                                                                                                                               |                                                               | 2 |
|          |                           | Scale: 1:2                       | U                                                                                                                                       |                                                       |                                   |                                                                                                                               |                                                               |   |
|          |                           |                                  | DRG.NO $\bigtriangledown$ 8-25 $\checkmark$ 1.6-8 $\checkmark$ 0.025-1<br>CO-ORDINATED BY MACHINING DEVIATIONS FOR NON-TOLERANCED DIMEN | REV ZONE DESCRIPTION                                  | ON COLUMN DATE REMARKS APPROVED B | BY     ALL DIMENSIONS ARE IN `mm'<br>UNLESS OTHERWISE STATED     BHAT,       SCALE     -     DATE     ⊕     €                 | FOR PLASMA RESEARCH<br>GANDHINAGAR-382 428.<br>VACUUM FURNACE |   |
| -        |                           |                                  | UPTO 10 10-50 50-120 OVER 120-400 OR                                                                                                    | $\begin{array}{c ccccccccccccccccccccccccccccccccccc$ |                                   | DRAWN     VRP     THIRD ANGLE<br>PROJECTION       DESIGNED     AKSHAY     REF DRG NO: A1       APPROVED     AKSHAY     DRG.NO |                                                               | 1 |
| Р        | O N M                     | L K                              |                                                                                                                                         | F E                                                   | D                                 | C                                                                                                                             | B A                                                           |   |