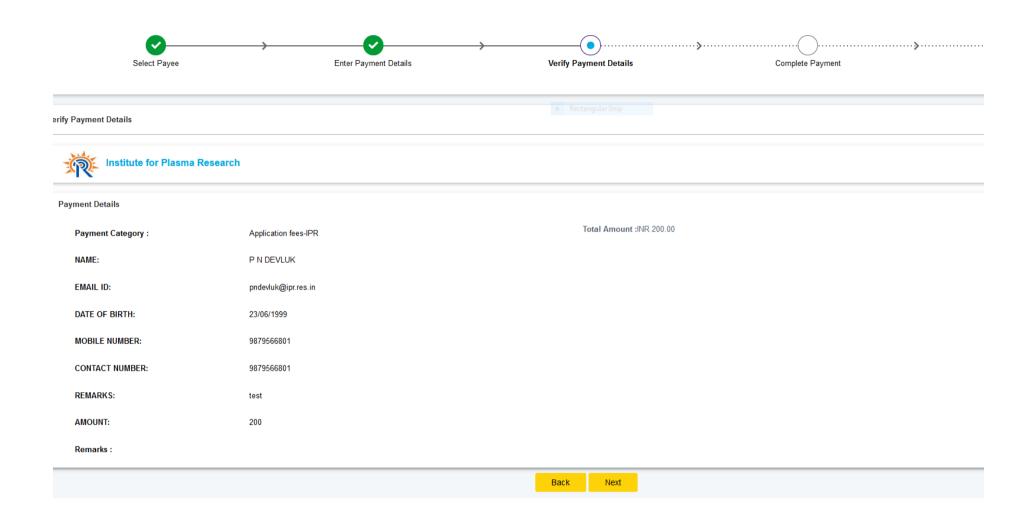

Private Merchant



Industry



Other Institutions

## 3) Select Other Institution

Now please select Category: Other Institution



4)Select: Institute for Plasma Research

## Payment Progress





# Enter Payment Details Payment Category\*: Application fees-IPR NAME \* EMAIL ID \* DATE OF BIRTH \* [dd/mm/yyyy] MOBILE NUMBER \* CONTACT NUMBER REMARKS

# 4) Fill the required information



# 5) Please select I have read and agreed to the Terms & Condition

number on this email ID

|               | I have read and agreed to the Terms & Conditions |  |
|---------------|--------------------------------------------------|--|
|               | 5nnhb ↔                                          |  |
| cha options * | - Jilling o                                      |  |

6) Confirm the details



# 7) Select the payment options

### Payment Progress

Click Here

Click Here

A 1 1 1



UPI

8) Now make the payment