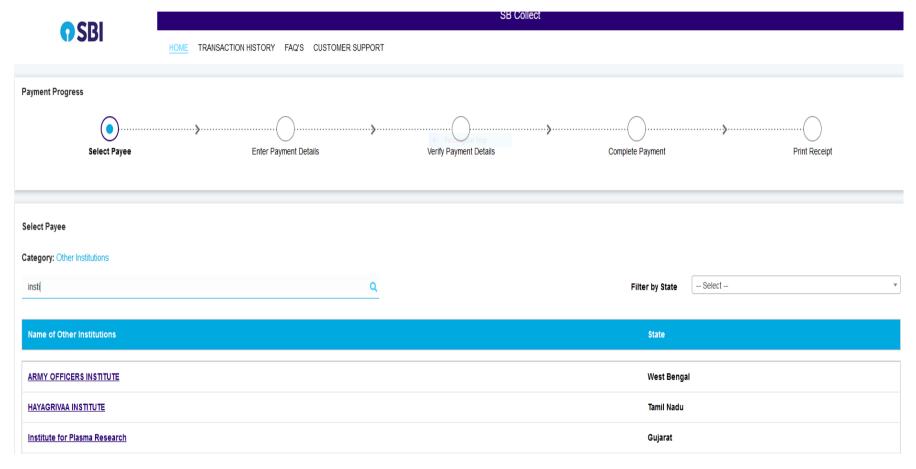

## **Select Category**

**Educational Institutions** 

Religious/Charitable Institutions

**Municipal Corporations** 

Govt Departments

Healthcare Institutions

PSU-Public Sector Undertaking

Recruitment

Private Merchant

Industry

Other Institutions

## 3) Select Other Institution

Now please select Category: Other Institution

4)Select: Institute for Plasma Research