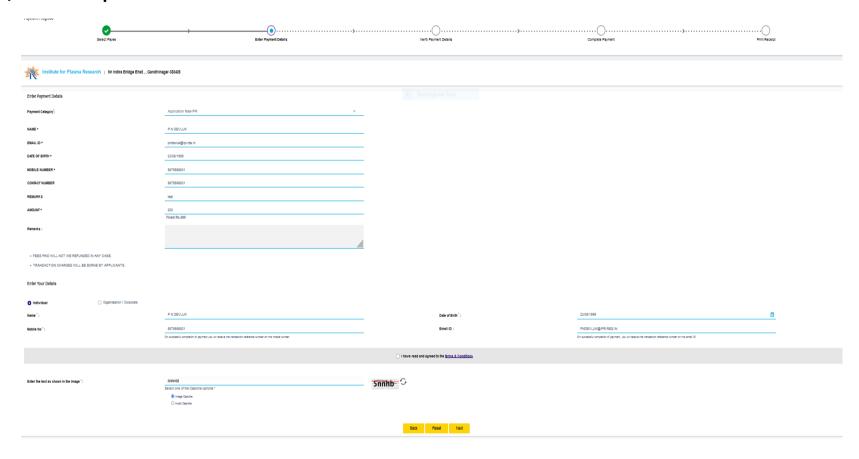

# Enter Payment Details Payment Category\*: Application fees-IPR NAME \* EMAIL ID \* DATE OF BIRTH \* [dd/mm/yyyy] MOBILE NUMBER \* CONTACT NUMBER REMARKS

# 4) Fill the required information

# 5) Please select I have read and agreed to the Terms & Condition

number on this email ID

|               | I have read and agreed to the Terms & Conditions |  |
|---------------|--------------------------------------------------|--|
|               | 5nnhb ↔                                          |  |
| cha options * | - Jilling o                                      |  |