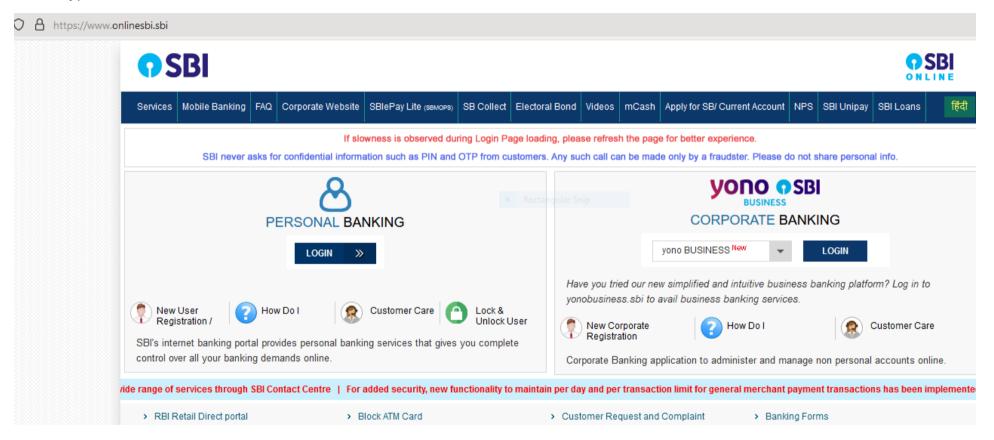

## Please follow the steps:

1) Type: www.onlinesbi.

2) Select SBI Collect

HOME TRANSACTION HISTORY FAQ'S CUSTOMER SUPPORT