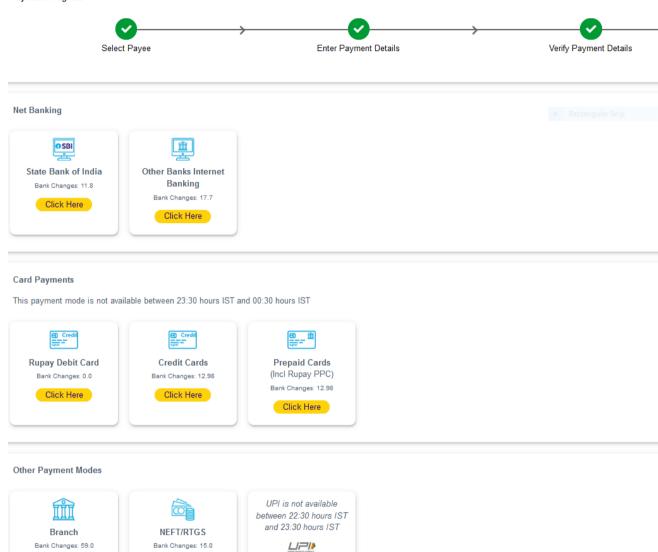

# 7) Select the payment options

### Payment Progress

Click Here

Click Here

A 1 1 1

UPI

8) Now make the payment